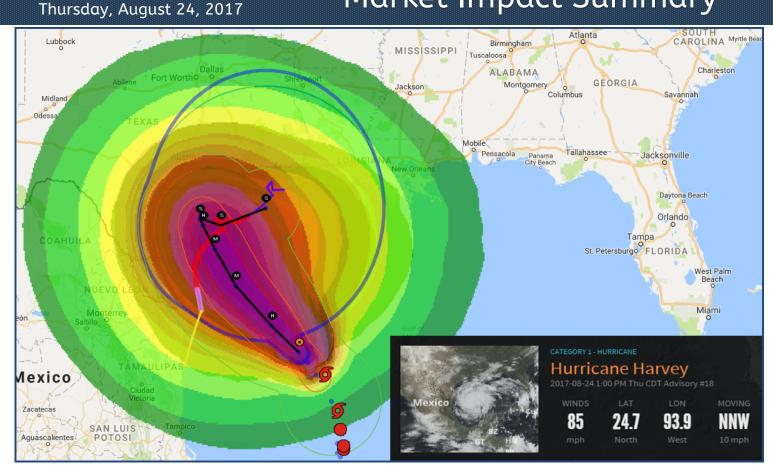

## Hurricane Harvey Market Impact Summary



## PetChem Market Impact Analysis

| Summary Description      | Plant<br>Count | Ethylene Capacity |  |  |
|--------------------------|----------------|-------------------|--|--|
| Potential Harvey Impact  | 14             | 34,361 M lbs/yr   |  |  |
| Currently Offline Plants | 4              | 7,180 M lbs/yr    |  |  |
| % of Capacity Offline    |                | 21%               |  |  |
| % of Capacity Online     |                | 79%               |  |  |

## Power Market Impact Analysis

| Summary Description      | Plant<br>Count | Capacity |    |
|--------------------------|----------------|----------|----|
| Potential Harvey Impact  | 47             | 26.7     | GW |
| Currently Offline Plants | -              | -        | GW |
| % of Capacity Offline    |                | 0%